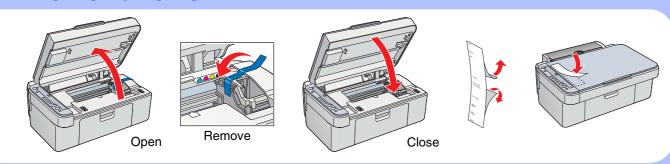

## EPSON STYLUS<sub>m</sub> CX3600 Series

# Setup Guide A049840-00 English

1. Unpacking



## 2. Removing Protective Materials and Affix a **Panel Sticker**



## 3. Turning On



# 4. Installing Ink Cartridges



## 5. Ink Charging



## 6. Loading Paper



## 7. Making Copies



## 8. Connecting to a Computer and Installing the Software



#### **For Windows**



- ☐ A screen appears after installation has been completed successfully. Restart your computer to start using this product from your computer.

#### For Mac OS X



#### For Mac OS 9



## **Troubleshooting**



power cord correctly.



- Remove the protective material around the cartridge cover.
- Open the cartridge cover and make sure the ink cartridges were securely inserted until they clicked Before loading the paper, remove the paper from the sheet feeder. Fan the

stack of paper, then tap it on a flat surface to even



cable correctly. ☐ Make sure that the printer driver and s