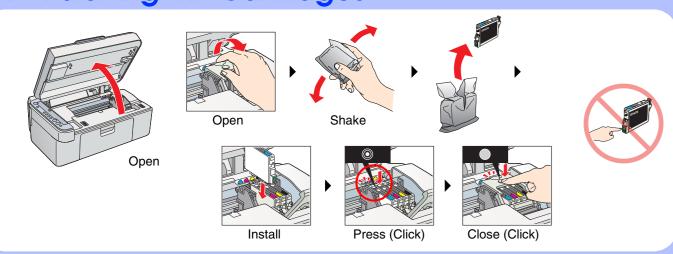

# 4. Installing Ink Cartridges

## **Troubleshooting**

power cord correctly.

- Remove the protective material around the cartridge cover.
- Open the cartridge cover and make sure the ink cartridges were securely inserted until they clicked Before loading the paper, remove the paper from the sheet feeder. Fan the