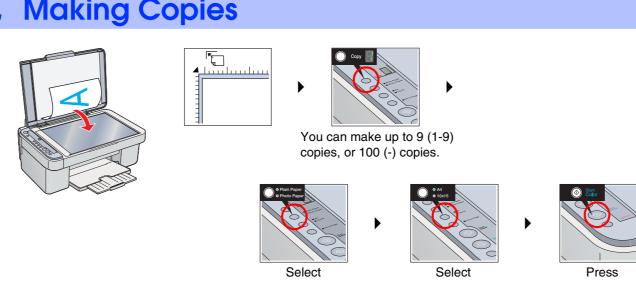

## 7. Making Copies

#### Copying

For more information on using the copy functions, see the Basic Operation