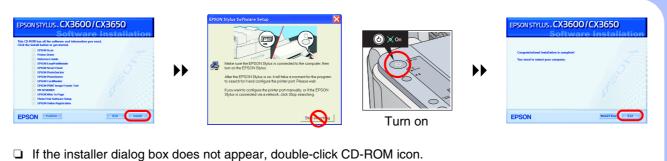

## 8. Connecting to a Computer and Installing the Software

#### **For Windows**

- ☐ A screen appears after installation has been completed successfully. Restart your computer to start using this product from your computer.