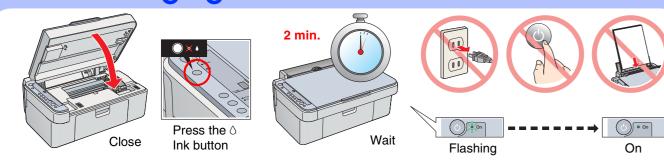

## EPSON STYLUS<sub>m</sub> CX3600 Series

# Setup Guide A049840-00 English

1. Unpacking



## 2. Removing Protective Materials and Affix a **Panel Sticker**



## 3. Turning On



# 4. Installing Ink Cartridges



## 5. Ink Charging



## 6. Loading Paper



## 7. Making Copies



## 8. Connecting to a Computer and Installing the Software



#### **For Windows**



- ☐ A screen appears after installation has been completed successfully. Restart your computer to start using this product from your computer.

#### For Mac OS X



#### For Mac OS 9



## **Troubleshooting**



power cord correctly.



- Remove the protective material around the cartridge cover.
- Open the cartridge cover and make sure the ink cartridges were securely inserted until they clicked Before loading the paper, remove the paper from the sheet feeder. Fan the

stack of paper, then tap it on a flat surface to even



cable correctly. ☐ Make sure that the printer driver and scanner driver have been installed correctly.

□ Connect the USB

### **Featu