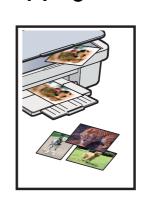

#### **Printing**

You can print documents and web pages from your applications. You can also make photos, postcards, and posters from your computer. It is easy to make those using the software "EPSON PhotoQuiker". See the Online Reference Guide for