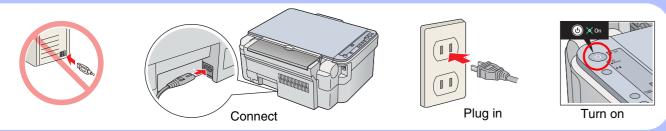

## EPSON STYLUS<sub>m</sub> CX3600 Series

# Setup Guide A049840-00 English

1. Unpacking



## 2. Removing Protective Materials and Affix a **Panel Sticker**



## 3. Turning On



# 4. Installing Ink Cartridges



## 5. Ink Charging



## 6. Loading Paper



## 7. Making Copies



## 8. Connecting to a Computer and Installing the Software



#### **For Windows**



- ☐ A screen appears after installation has been completed successfully. Restart your computer to start using this product from your computer.

#### For Mac OS X



#### For Mac OS 9



## **Troubleshooting**



power cord correctly.



- Remove the protective material around the cartridge cover.
- Open the cartridge cover and make sure the ink cartridges were securely inserted until they clicked Before loading the paper, remove the paper from the sheet feeder. Fan the

stack of paper, then tap it on a flat surface to even



cable correctly. ☐ Make sure that the printer driver and scanner driver have b