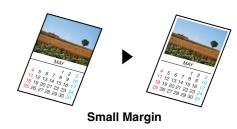

#### **Printing**

You can print documents and web pages from your applications. You can also make photos, postcards, and posters from your computer. It is easy to make those using the software "EPSON PhotoQuiker". See the Online Reference Guide for