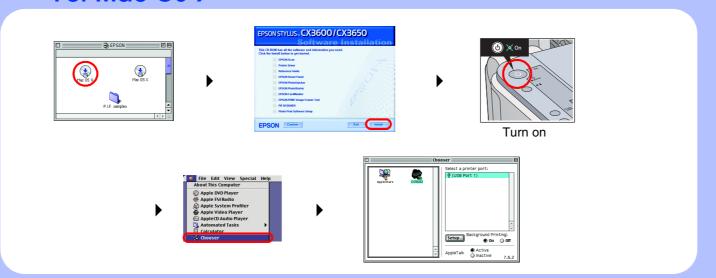

## EPSON STYLUS<sub>m</sub> CX3600 Series

# Setup Guide A049840-00 English

1. Unpacking



## 2. Removing Protective Materials and Affix a **Panel Sticker**



## 3. Turning On



# 4. Installing Ink Cartridges



## 5. Ink Charging



## 6. Loading Paper



## 7. Making Copies



## 8. Connecting to a Computer and Installing the Software



#### **For Windows**



- ☐ A screen appears after installation has been completed successfully. Restart your computer to start using this product from your computer.

#### For Mac OS X



#### For Mac OS 9



## **Troubleshooting**



power cord correctly.



- Remove the protective material around the cartridge cover.
- Open the cartridge cover and make sure the ink cartridges were securely inserted until they clicked Before loading the paper, remove the paper from the sheet feeder. Fan the

stack of paper, then tap it on a flat surface to even



cable correctly. ☐ Make sure that the printer driver and scanner driver have been installed correctly.

□ Connect the USB

### **Features**

#### Copying







For more information on using the copy functions, see the Basic Operation

#### Scanning







**EPSON PhotoQuicker** 



**EPSON Smart Panel** 

You can use scanned images in various ways with EPSON Smart Panel. Use it to scan, send a fax, or send an e-mail. See the Online Reference Guide