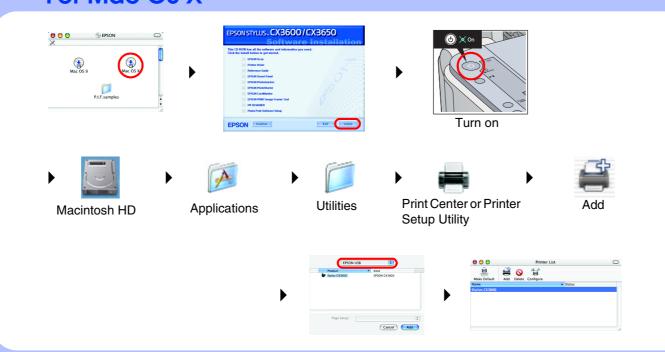

## EPSON STYLUS<sub>m</sub> CX3600 Series

# Setup Guide A049840-00 English

1. Unpacking



## 2. Removing Protective Materials and Affix a **Panel Sticker**



## 3. Turning On



# 4. Installing Ink Cartridges



## 5. Ink Charging



## 6. Loading Paper



## 7. Making Copies



## 8. Connecting to a Computer and Installing the Software



#### **For Windows**



- ☐ A screen appears after installation has been completed successfully. Restart your computer to start using this product from your computer.

#### For Mac OS X



#### For Mac OS 9



## **Troubleshooting**



power cord correctly.



- Remove the protective material around the cartridge cover.
- Open the cartridge cover and make sure the ink cartridges were securely inserted until they clicked Before loading the paper, remove the paper from the sheet feeder. Fan the

stack of paper, then tap it on a flat surface to even



cable correctly. ☐ Make sure that the printer driver and scanner driver have been installed correctly.

□ Connect the USB

### **Features**

#### Copying







For more information on using the copy functions, see the Basic Operation

#### Scanning







**EPSON PhotoQuicker** 



**EPSON Smart Panel** 

You can use scanned images in various ways with EPSON Smart Panel. Use it to scan, send a fax, or send an e-mail. See the O