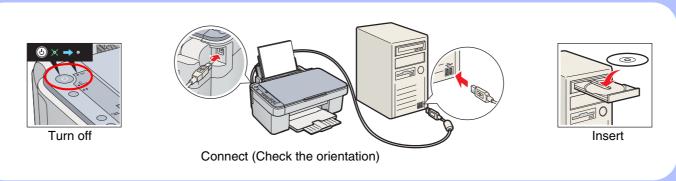

## 8. Connecting to a Computer and Installing the Software

#### **For Windows**

- ☐ A screen appears after installation has been completed successfully. Restart your computer to start using this product from your computer.

stack of paper, then tap it on a flat surface to even

cable correctly. ☐ Make sure that the printer driver and scanner driver have been installed correctly.

□ Connect the USB