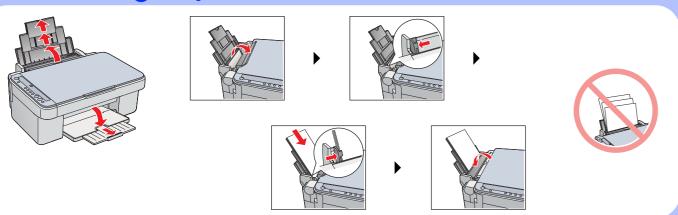

## 6. Loading Paper

stack of paper, then tap it on a flat surface to even

cable correctly. ☐ Make sure that the printer driver and scanner driver have been installed correctly.

□ Connect the USB