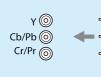

#### Component Cable

### Connecting

HDMI Cable

HDM**I**1

Video Cable

HDMI2

|      | <br>                      |                         |
|------|---------------------------|-------------------------|
|      |                           |                         |
| -(3) | <br>O VIDEO               |                         |
|      | <br>                      |                         |
|      |                           |                         |
|      | © Y<br>© Cb/Pb<br>© Cr/Pr |                         |
|      | <br>                      | • • • • • • • • • • • • |
|      |                           |                         |
|      | <br>ē <u></u> )@<br>      |                         |