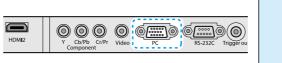

#### Computer Cable

### Connecting

HDMI Cable

HDM**I**1

Video Cable

HDMI2

|      | <br>                      |                         |
|------|---------------------------|-------------------------|
|      |                           |                         |
| -(3) | <br>O VIDEO               |                         |
|      | <br>                      |                         |
|      |                           |                         |
|      | © Y<br>© Cb/Pb<br>© Cr/Pr |                         |
|      | <br>                      | • • • • • • • • • • • • |
|      |                           |                         |
|      | <br>ē <u></u> )@<br>      |                         |