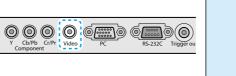

### Connecting

HDMI Cable

HDM**I**1

Video Cable

HDMI2

|      | <br>                      |                         |
|------|---------------------------|-------------------------|
|      |                           |                         |
| -(3) | <br>O VIDEO               |                         |
|      | <br>                      |                         |
|      |                           |                         |
|      | © Y<br>© Cb/Pb<br>© Cr/Pr |                         |
|      | <br>                      | • • • • • • • • • • • • |
|      |                           |                         |
|      | <br>ē <u></u> )@<br>      |                         |