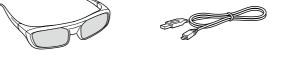

# Unpacking

Depending on the model and the country, 3D Glasses may not be supplied, or the number of pairs of glasses may differ.

USB Charging Adapter (for charging 3D Glasses) The design may vary depending on the country and area of use.