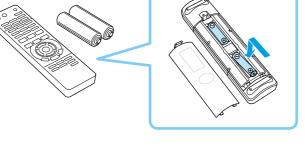

# Unpacking

Depending on the model and the country, 3D Glasses may not be supplied, or the number of pairs of glasses may differ.

USB Charging Adapter (for charging 3D Glasses) The design may vary depending on the country and area of use.