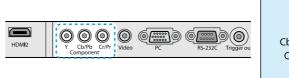

#### Component Cable

### Connecting

HDMI Cable

HDM**I**1

Video Cable

HDMI2

|      | <br>                      |                         |
|------|---------------------------|-------------------------|
|      |                           |                         |
| -(3) | <br>O VIDEO               |                         |
|      | <br>                      |                         |
|      |                           |                         |
|      | © Y<br>© Cb/Pb<br>© Cr/Pr |                         |
|      | <br>                      | • • • • • • • • • • • • |
|      |                           |                         |
|      | <br>ē <u></u> )@<br>      |                         |