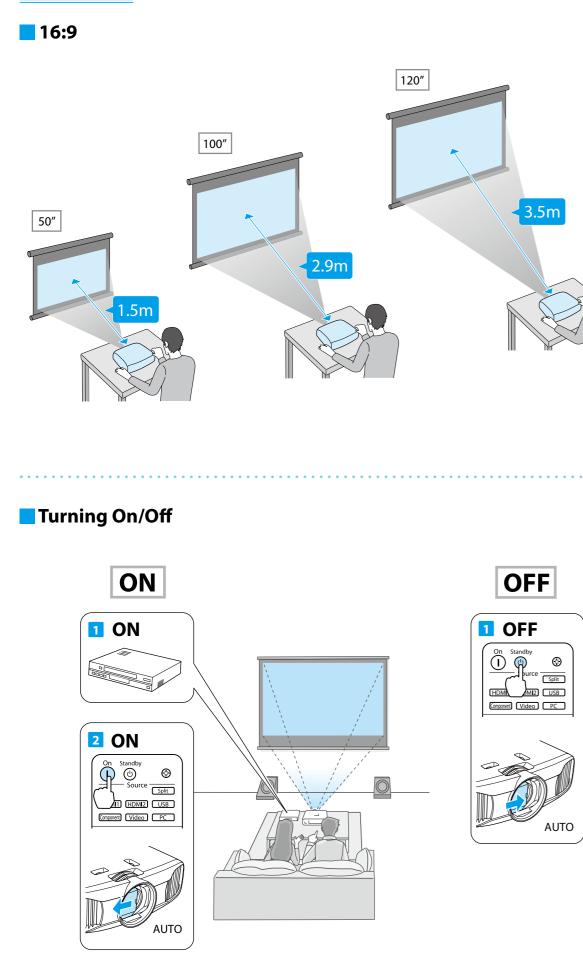

y depending on the country and area of use.

#### Component Cable





#### Computer Cable





### Connecting

HDMI Cable

HDM**I**1

Video Cable

HDMI2

|      | <br>                      |                         |
|------|---------------------------|-------------------------|
|      |                           |                         |
| -(3) | <br>O VIDEO               |                         |
|      | <br>                      |                         |
|      |                           |                         |
|      | © Y<br>© Cb/Pb<br>© Cr/Pr |                         |
|      | <br>                      | • • • • • • • • • • • • |
|      |                           |                         |
|      | <br>ē <u></u> )@<br>      |                         |

# Setting Up



# Adjusting