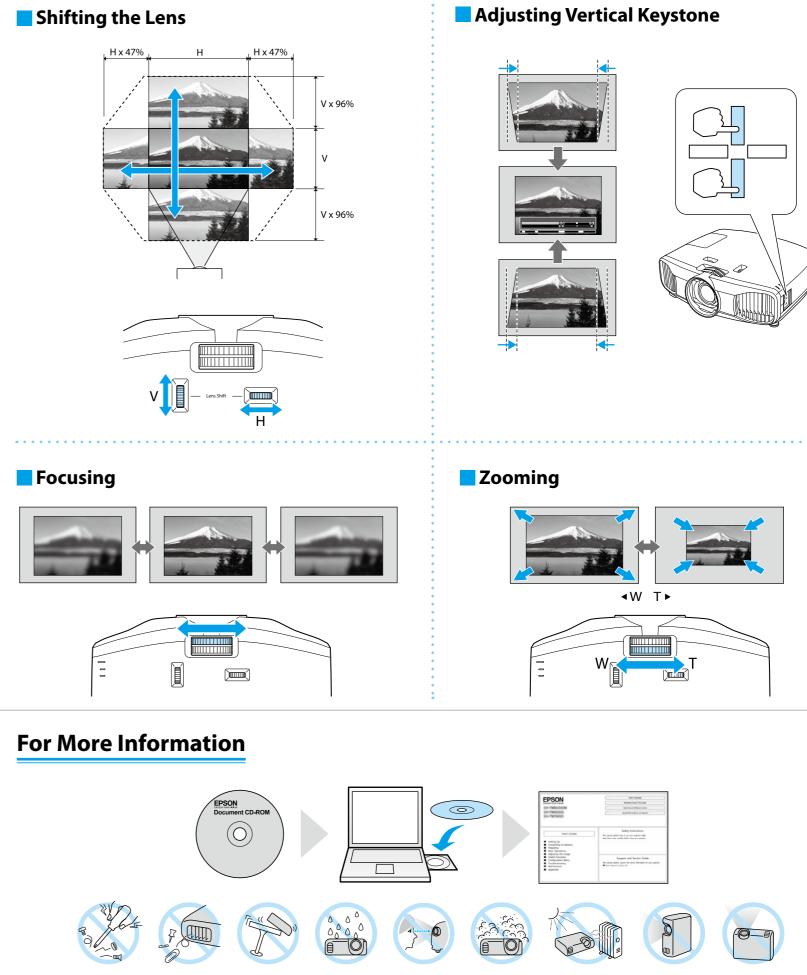

the country and area of use.

#### Component Cable





#### Computer Cable





### Connecting

HDMI Cable

HDM**I**1

Video Cable

HDMI2

|      | <br>                      |                         |
|------|---------------------------|-------------------------|
|      |                           |                         |
| -(3) | <br>O VIDEO               |                         |
|      | <br>                      |                         |
|      |                           |                         |
|      | © Y<br>© Cb/Pb<br>© Cr/Pr |                         |
|      | <br>                      | • • • • • • • • • • • • |
|      |                           |                         |
|      | <br>ē <u></u> )@<br>      |                         |

# Setting Up



# Adjusting