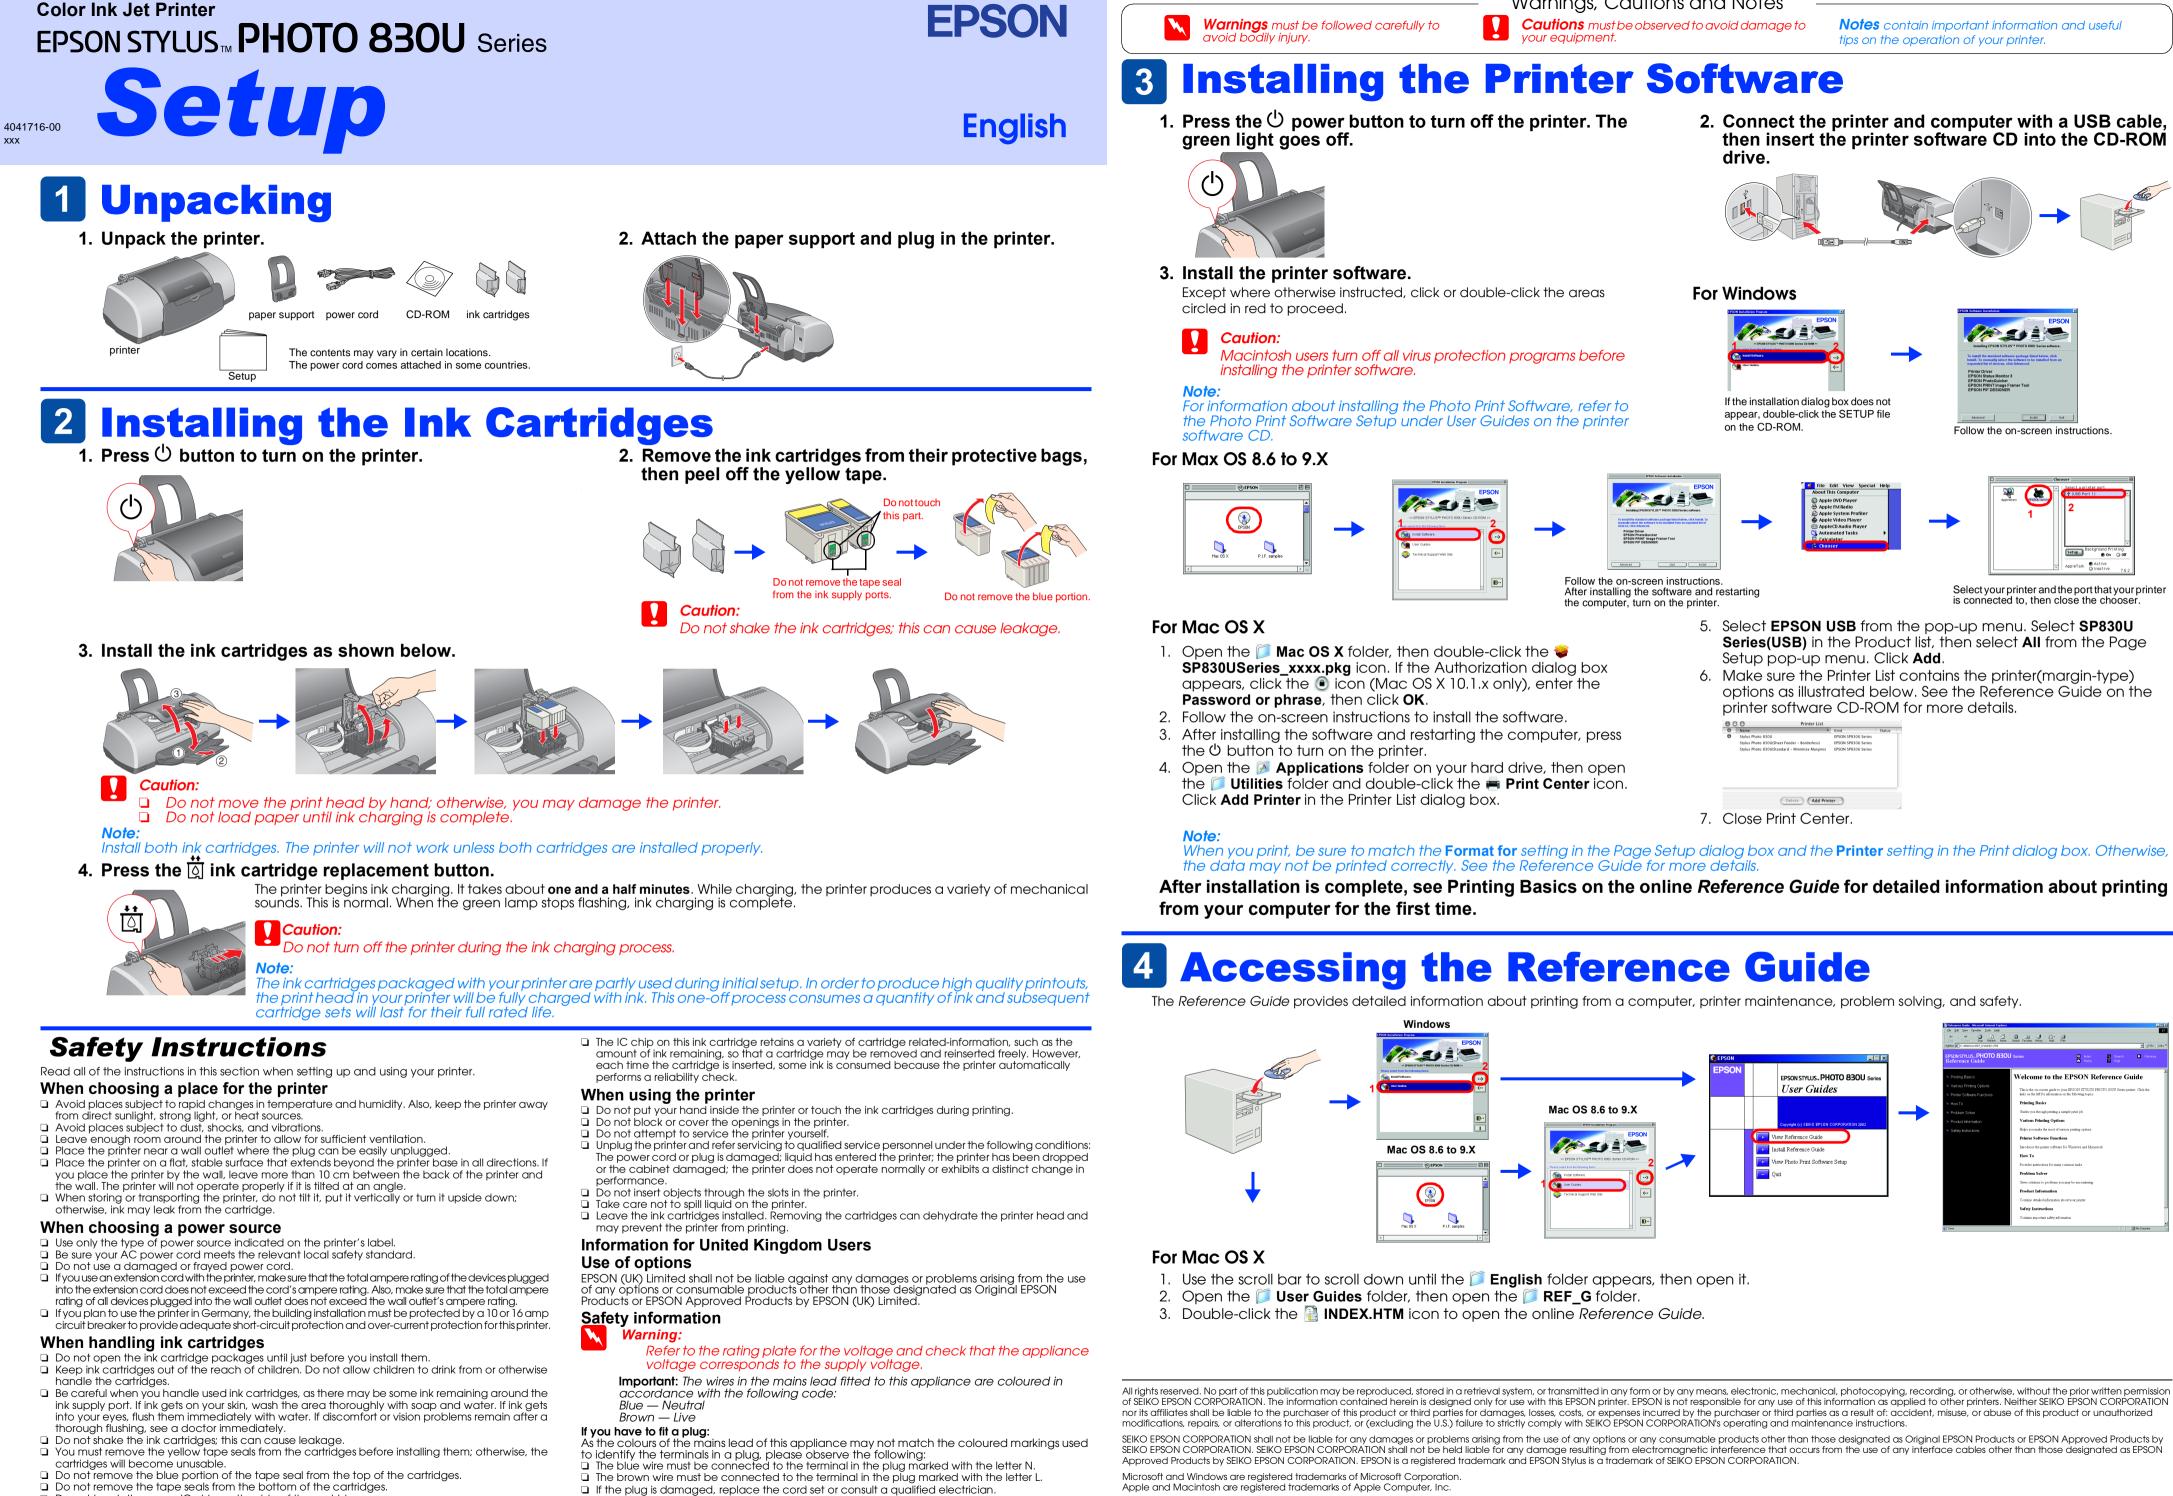

Replace fuses only with fuses of the correct size and rating.

| 0 | Name                                         | -    | Kind                | Stat |
|---|----------------------------------------------|------|---------------------|------|
| 0 | Stylus Photo 830U                            |      | EPSON SP830U Series |      |
|   | Stylus Photo 830U(Sheet Feeder - Borderless) |      | EPSON SP830U Series |      |
|   | Stylus Photo 830U(Standard - Minimize Marg   | ins) | EPSON SP830U Series |      |
|   |                                              |      |                     |      |
|   |                                              |      |                     |      |
|   |                                              |      |                     |      |